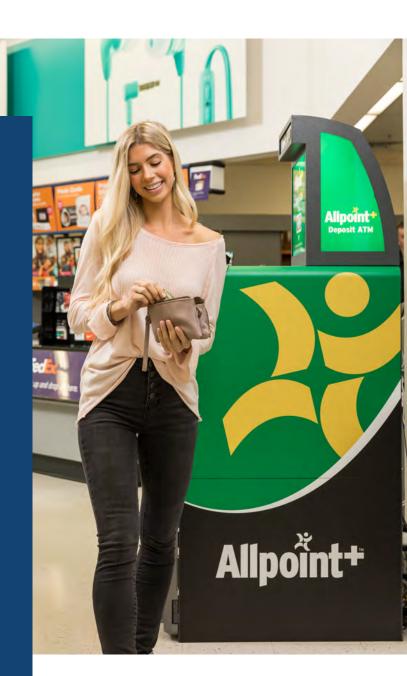

# **Cash Deposits**

### Take your Allpoint Membership Further

Extend the value of your Allpoint membership with Allpoint+ Deposits and enhance your distribution strategy. Available in select U.S. retail locations where your cardholders regularly shop, Allpoint+ Deposits is the most convenient, cost-effective way to bring physical cash into digital banking and it's included with your Allpoint membership.

#### **Best-in-Class Convenience**

Allpoint+ Deposits provides your institution with a ubiquitous, full-service ATM network that rivals services offered by large banks. Combining Allpoint+ Deposits with your Allpoint membership offers the same flexible cash access as full-service branches for your cardholders.